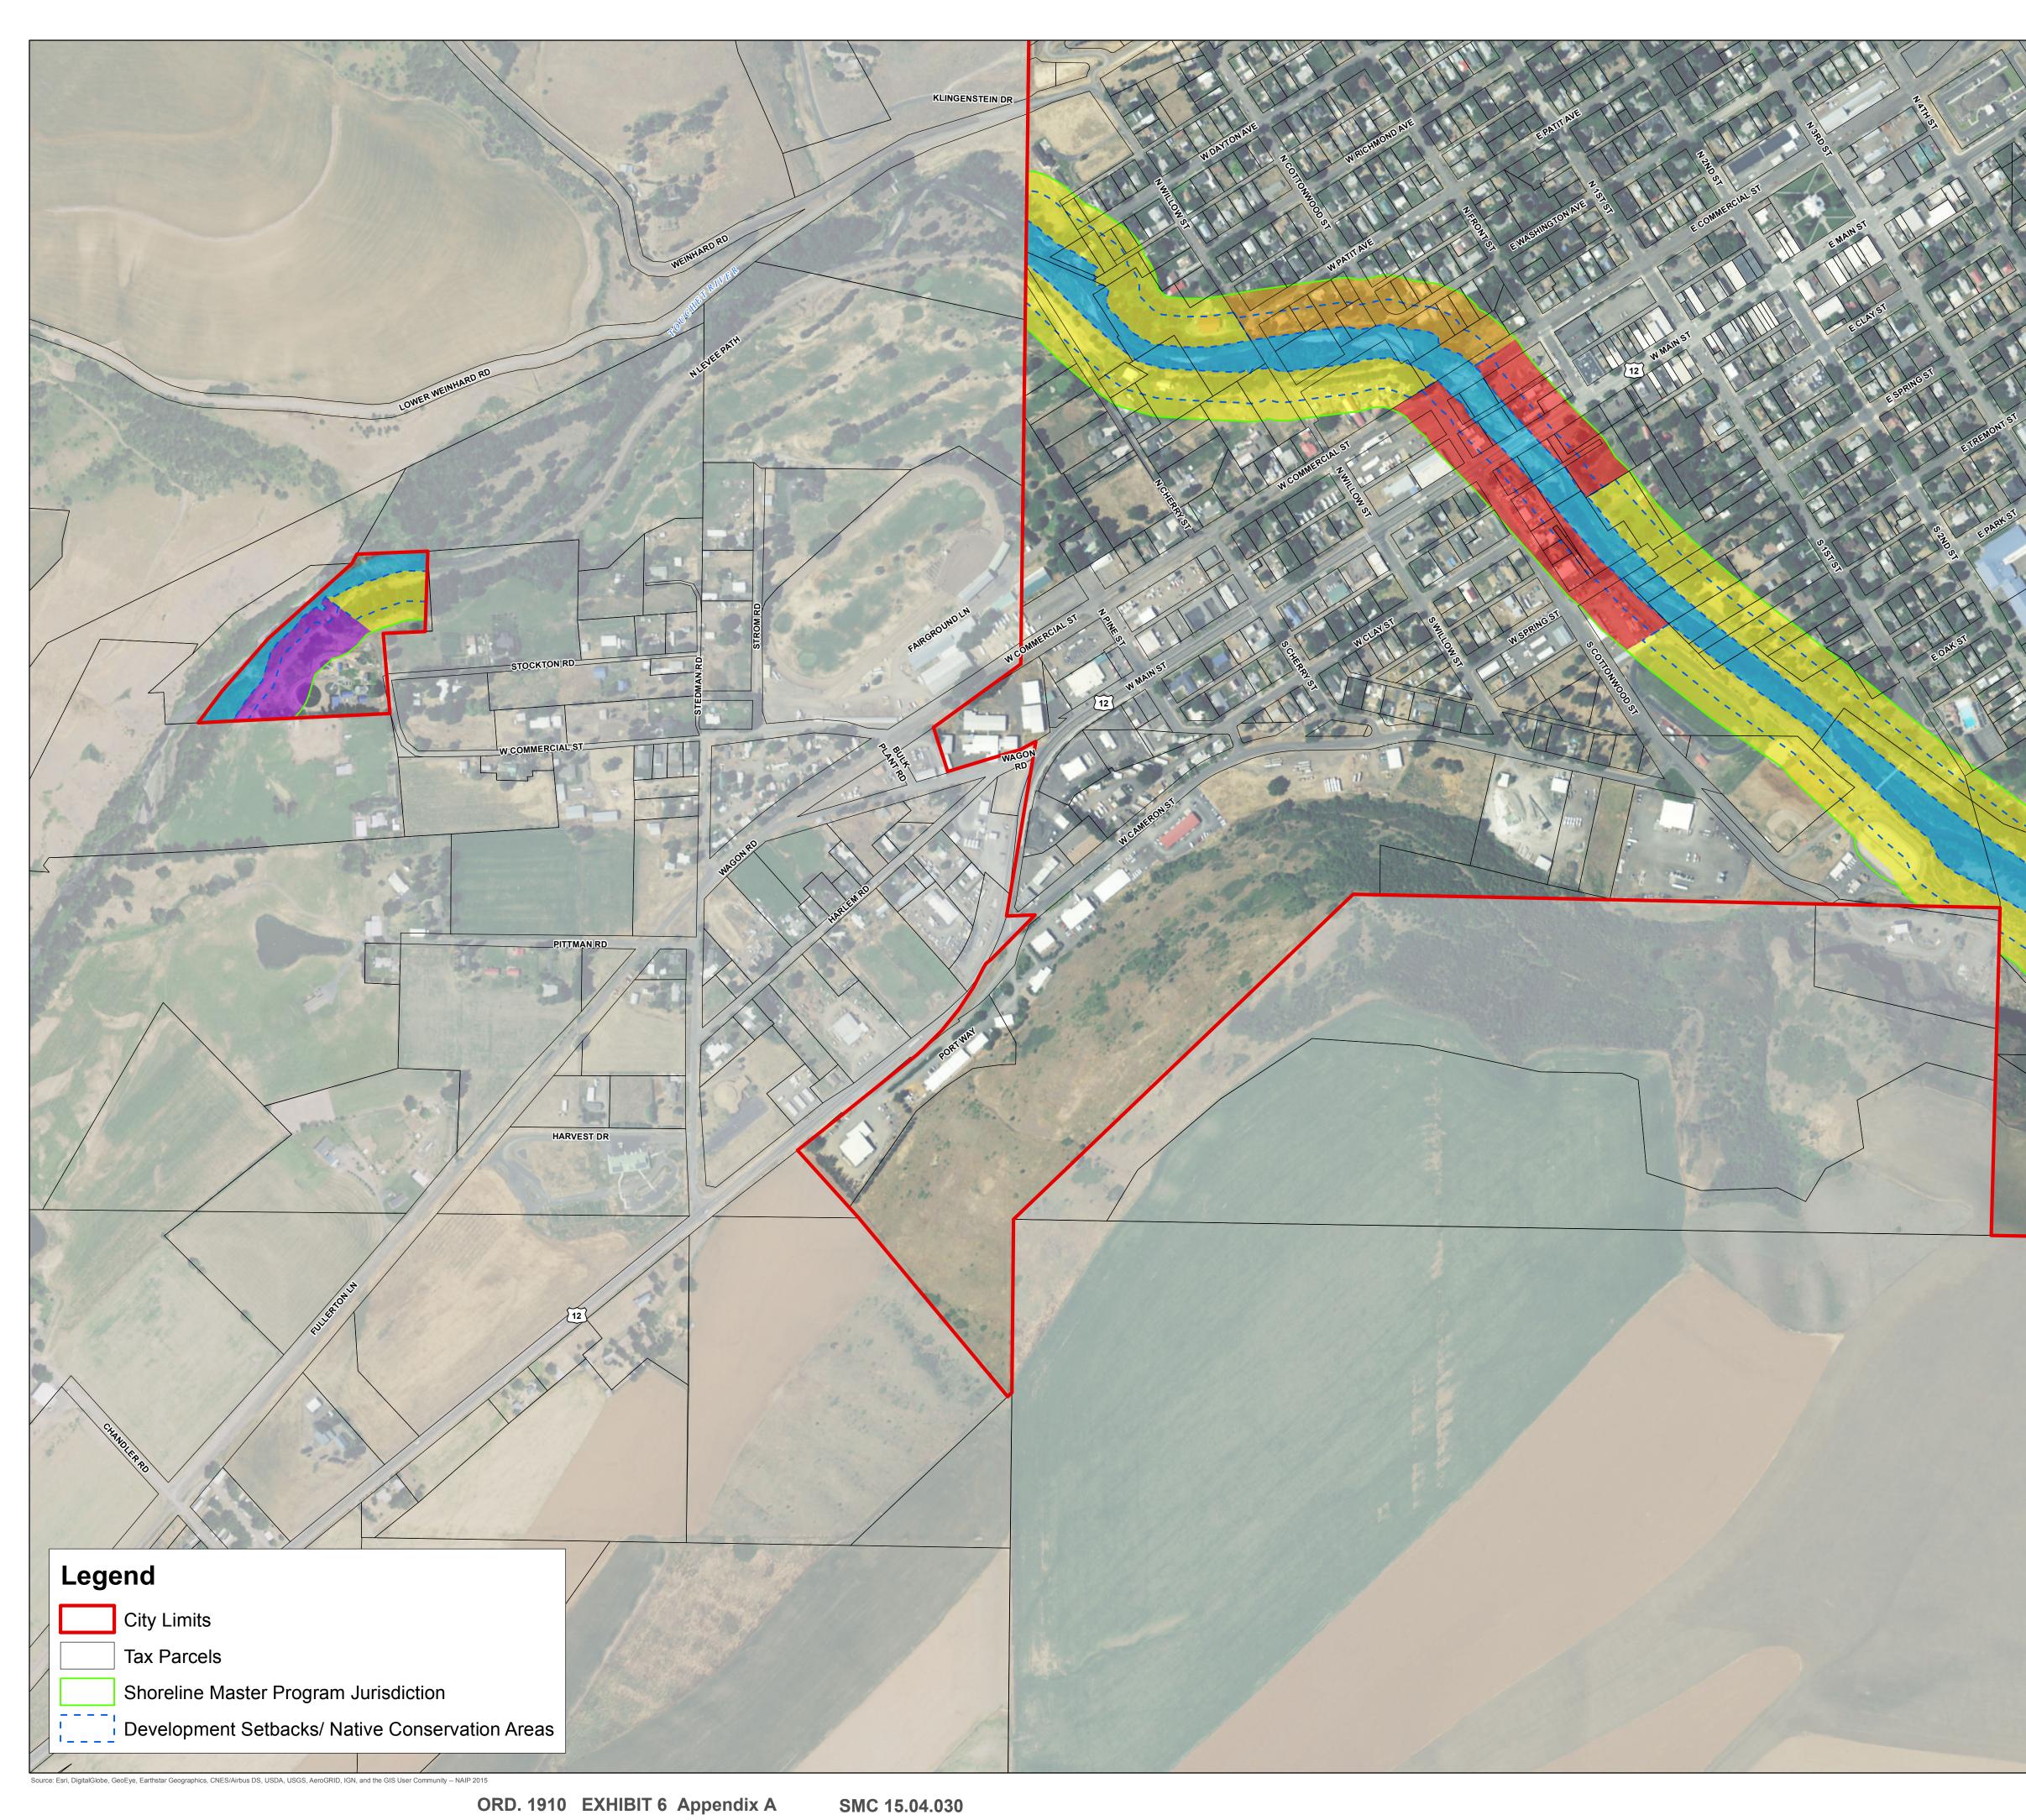

AECOM Path: Z:\LiumR\Dayton\_SMP\Environmental\_Designations\_24x36\_v2.mxd, robin.lium, 4/24/2017, 10:14:12 AM

SHORELINE ENVIRONMENTAL DESIGNATIONS AND DEVELOPMENT SETBACKS

## **Environmental Designation**

Aquatic (No NCA Setback) High Intensity (50-foot NCA Setback) Natural (200-foot NCA Setback) Shoreline Commercial (75-foot NCA Setback) Shoreline Residential (100-foot NCA Setback) Urban Conservancy (125-foot NCA Setback)