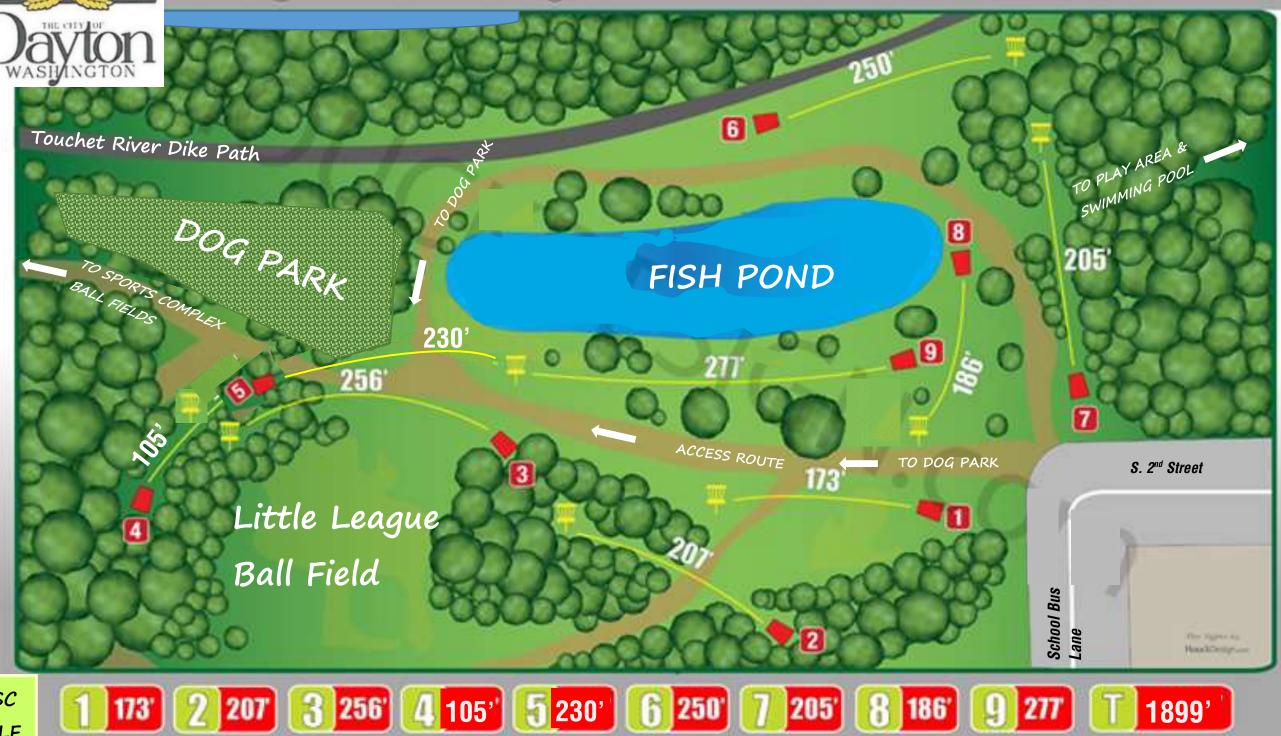

### PLANNING DEPARTMENT

OFICIAL USE ONLY

FILE #: SDP17-001

FILE NAME: Friends of Dayton Dog Park

RECEIVED BY KJS

FEE AMT. PAID: \_\_\_\_\_ Waived by City

SUBMITTAL DATE: 2/1/17