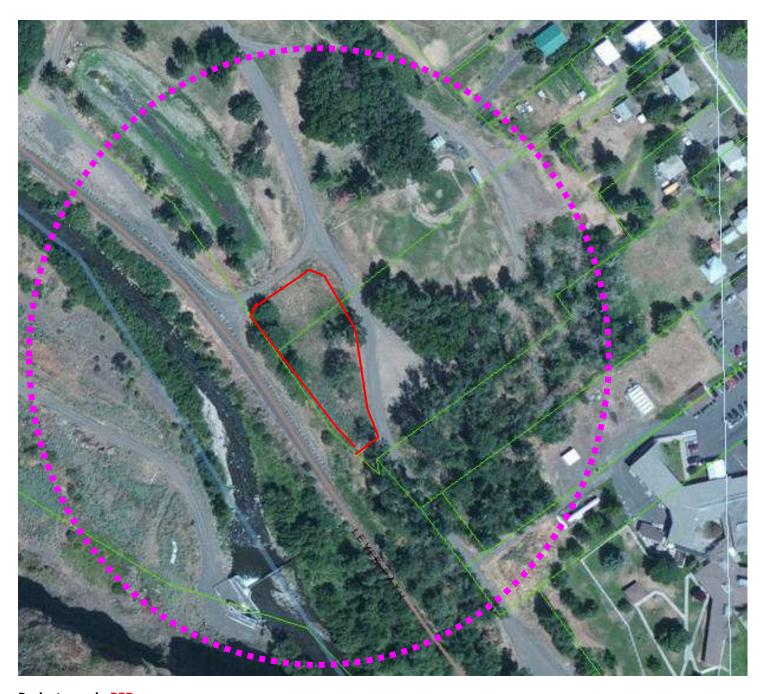

ast is a residential area with the nearest home over 500 feet away. Within the residential area are the Dayton Schools (680 feet to the northeast and Dayton Hospital (380 feet to the southeast). West across the river is openspace area, city storage area (350 feet west) and county transfer station (655 feet northwest). Further west is Rock Hill with almost a vertical slope.

I, Carol Rahn, Co- President of FDDP, am the above-named applicant for a permit to construct a substantial development pursuant to the Shoreline Management Act of 1971, and hereby state that the foregoing statements, answers, and information are, in all respects, true and correct to the best of my knowledge.

Signature

Date

2-1-17



Vicinity Map w/1000 ft. radius. See Pink Dash Line

**Project Area- See Red Line** 



Project area in RED

300 ft. Radius in Pink

Note: Property lines shown in green are off by approximately 5-10 feet to the northeast



**RED** marks the proposed fence and **ORANGE** marks the location of gates.

A double entry for access by patrons and two maintenance gates are proposed

#### **SCALE**

0 20 40 60 80 100



#### DAYTON DOG PARK

**PROPOSAL** 

Submitted by: Friends of the Dayton Dog Park (FDDP)

FDDP consists of a group of local dog owners who are passionate about their dogs and their needs for being off leash. Our organization has a following of 63 people on our Facebook Page. Most of our communications is via Facebook and monthly meetings.

#### 1. GOALS:

- Implement the 3rd top priority of the Dayton Comprehensive Plan 2015, Parks and Recreational Element.
- Establ