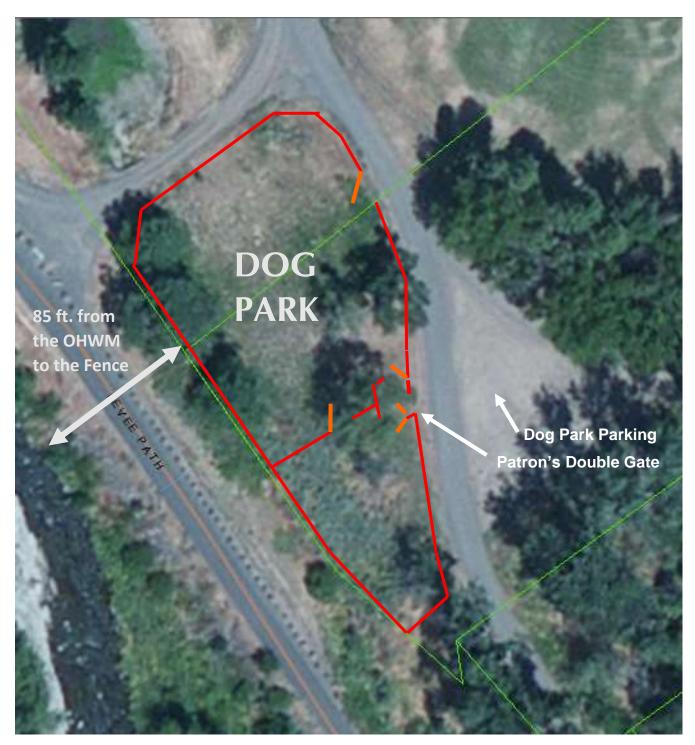

northeast and Dayton Hospital (380 feet to the southeast). West across the river is openspace area, city storage area (350 feet west) and county transfer station (655 feet northwest). Further west is Rock Hill with almost a vertical slope.

I, Carol Rahn, Co- President of FDDP, am the above-named applicant for a permit to construct a substantial development pursuant to the Shoreline Management Act of 1971, and hereby state that the foregoing statements, answers, and information are, in all respects, true and correct to the best of my knowledge.

Signature

Date

2-1-17



Vicinity Map w/1000 ft. radius. See Pink Dash Line

**Project Area- See Red Line** 



Project area in RED

300 ft. Radius in Pink

Note: Property lines shown in green are off by approximately 5-10 feet to the northeast



**RED** marks the proposed fence and **ORANGE** marks the location of gates.

A double entry for access by patrons and two maintenance gates are proposed

#### **SCALE**

0 20 40 60 80 100



#### DAYTON DOG PARK

**PROPOSAL** 

Submitted by: Friends of the Dayton Dog Park (FDDP)

FDDP consists of a group of local dog owners who are passionate about their dogs and their needs for being off leash. Our organization has a following of 63 people on our Facebook Page. Most of our communications is via Facebook and monthly meetings.

#### 1. GOALS:

- Implement the 3rd top priority of the Dayton Comprehensive Plan 2015, Parks and Recreational Element.
- Establish a fenced, off-leash dog park where well-behaved canines can exercise in a clean, safe environment without endangering wildlife and a