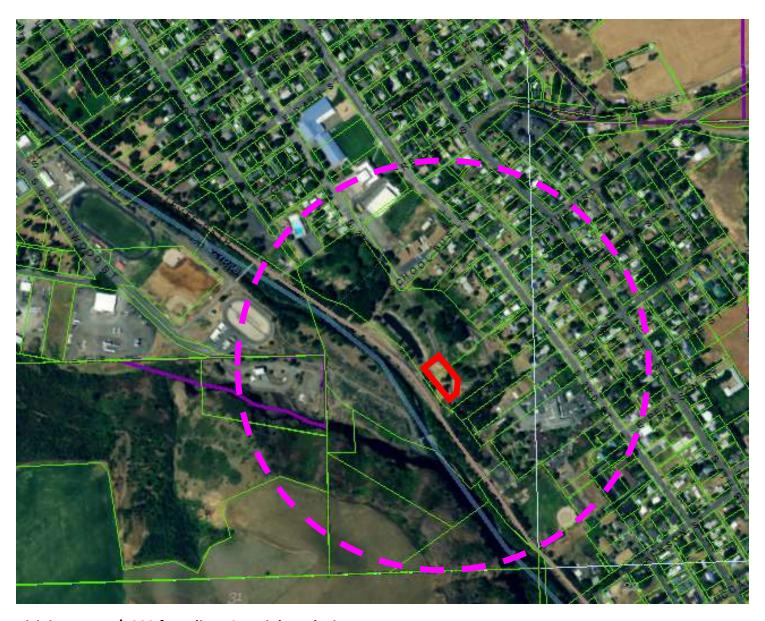

r and 40 feet from the paved levee path.

Beyond the park to the north, east and southeast is a residential area with the nearest home over 500 feet away. Within the residential area are the Dayton Schools (680 feet to the northeast and Dayton Hospital (380 feet to the southeast). West across the river is openspace area, city storage area (350 feet west) and county transfer station (655 feet northwest). Further west is Rock Hill with almost a vertical slope.

I, Carol Rahn, Co- President of FDDP, am the above-named applicant for a permit to construct a substantial development pursuant to the Shoreline Management Act of 1971, and hereby state that the foregoing statements, answers, and information are, in all respects, true and correct to the best of my knowledge.

Signature

Date

2-1-17



Vicinity Map w/1000 ft. radius. See Pink Dash Line

**Project Area- See Red Line** 



Project area in RED

300 ft. Radius in Pink

Note: Property lines shown in green are off by approximately 5-10 feet to the northeast



**RED** marks the proposed fence and **ORANGE** marks the location of gates.

A double entry for access by patrons and two maintenance gates are proposed

#### **SCALE**

0 20 40 60 80 100



#### DAYTON DOG PARK

**PROPOSAL** 

Submitted by: Friends of the Dayton Dog Park (FDDP)

FDDP consists of a group of local dog owners who are passionate about their dogs and their needs for being off leash. Our organization has a following of 63 people on our Facebook Page. Most of our communications is via Facebook and monthly meetings.

#### 1. GOALS:

- Implement the 3rd top p